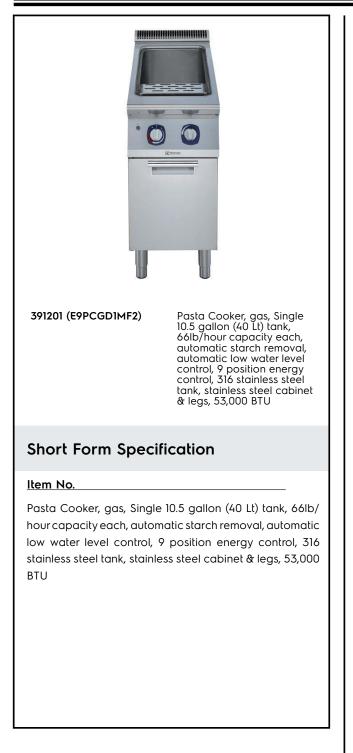

Modular Cooking Range

Pasta Cooker, gas, 10.5

#### **Main Features**

ITEM #

- In addition to cooking pasta, the appliance can be used for noodles of every kind, rice, dumplings and vegetables.
- High efficiency 16.5 kW burners in stainless steel with flame failure device and power settings for each well, located below the well.
- Water basin in 316-L type Stainless steel.
- Water basin is seamlessly welded into the top of the appliance.
- Provided with integrated drip zone on which baskets can be placed for draining purposes.
- 10.5gal (40 liters) water basin.
- Automatic starch removal function during cooking: improved water quality over time.
- Automatic low-water level shut-off: no accidental over-heating.
- Easy-to-use control panel with gas cock and piezo ignition.
- All major compartments located in front of unit for ease of maintenance.
- Continuous water filling regulated through a manual water tap.
- Large drain with manual ball-valve for fast emptying of well.
- Thermocouple device for added safety.
- The special design of the control knob system guarantees against water infiltration.
- One piece pressed 0.07" (2mm) work top in Stainless Steel.
- Unit delivered with four 2" (50mm) legs in stainless steel as standard (all round Stainless steel kick plates as option).