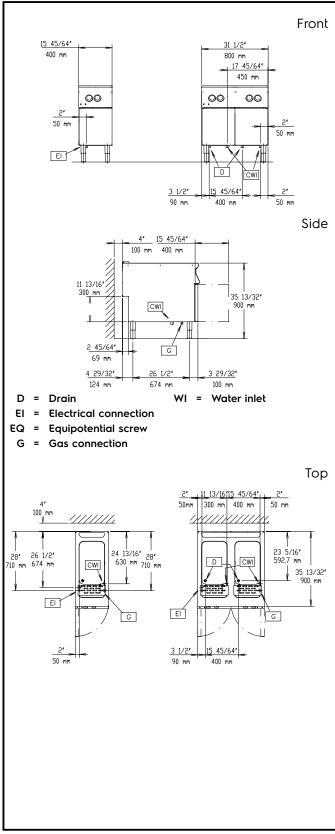

> | PNC 927213               |  |
| • Basket (11" x 18") for 10.5 gallon (40 Lt) pasta cooker                                                                                                     | PNC 927216               |  |
| <ul> <li>Support for 10.5 gallon (40 Lt) pasta<br/>cooker round basket</li> </ul>                                                                             | PNC 927219               |  |
| <b>T</b> 16 16 1 1                                                                                                                                            |                          |  |

 Top support for set of six pasta cooker PNC 960644
 round baskets. An alternative to 927219 when set of six round baskets used



## Modular Cooking Range Line Pasta Cooker, gas, 10.5gal



| Electric